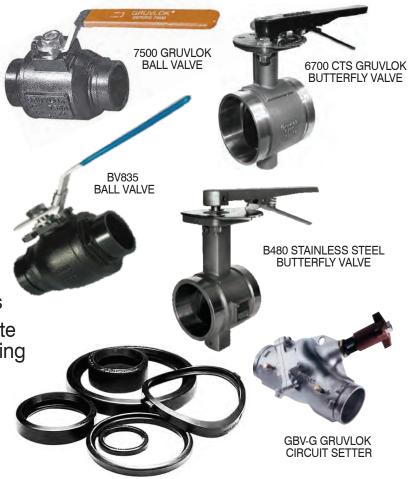

AnvilFlex: flexible braided hose – grooved & flanged ends

Butterfly, check & ball valves for grooved end pipe

Ball & butterfly stainless steel valves

Circuit setters - designed for accurate control of fluid flow to circuits requiring precise balancing

# **EPDM & NITRILE GASKETS AVAILABLE**