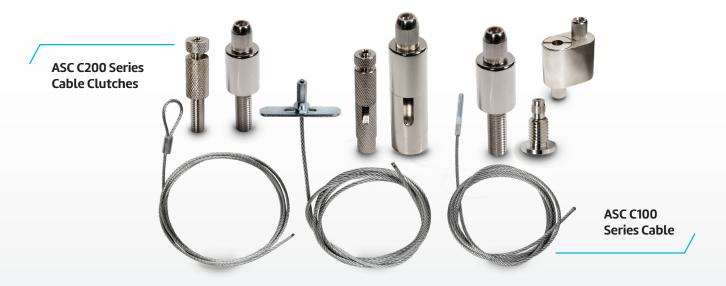

## C100 Series Cable

| Fig No      | C100        | C110       | C120       | C130              | C150            | C151               | C160            |
|-------------|-------------|------------|------------|-------------------|-----------------|--------------------|-----------------|
| Cable Size  | A, B, C, D  | A, B, C, D | A, B, C    | *                 | A, B            | A, B               | А               |
| Description | Cable Spool | Cable Loop | Cable Stud | Cable<br>Coupling | Cable<br>Eyelet | Cable<br>Eyelet 90 | Cable<br>Toggle |

### **C200 Series Clutches**

| Fig No     | C210       | C220     | C230         | C240    |
|------------|------------|----------|--------------|---------|
| Cable Size | A, B, C, D | A, B, C  | A, B, C      | А       |
| Style      | Loop       | Stud End | Coupling End | Channel |